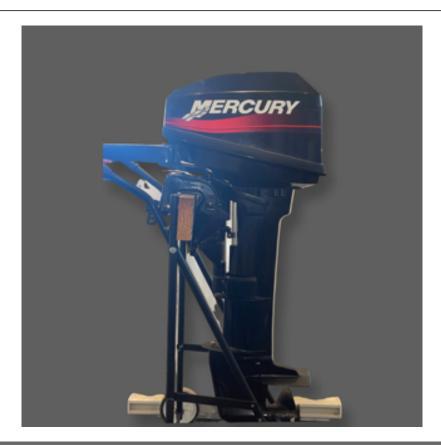

## MERCURY 9.9 MLH

\$1595

#### Description

USED MERCURY 9.9HP LONG SHAFT

US MODEL WITH GEAR SHIFT ON THE TILLER

SERVICED